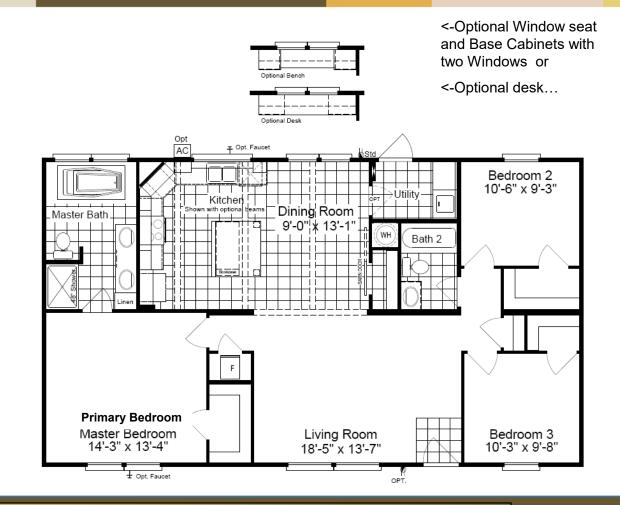

## **The Arlington 48**

## 28' wide

- Model KH28483A 3 Bedroom, 2 Bath 1,312 sq. ft. 330 Ft. Worth, TX. 7-21
- 8 <sup>1</sup>/<sub>2</sub>' Ceilings Throughout
- Dual Pane Windows
- 48" Walk-in Shower

٠

Large Island in Kitchen

- Barn Door
- 6' Slip Tub in Master
- Picture Window in Kitchen
- All Walk-in Closets