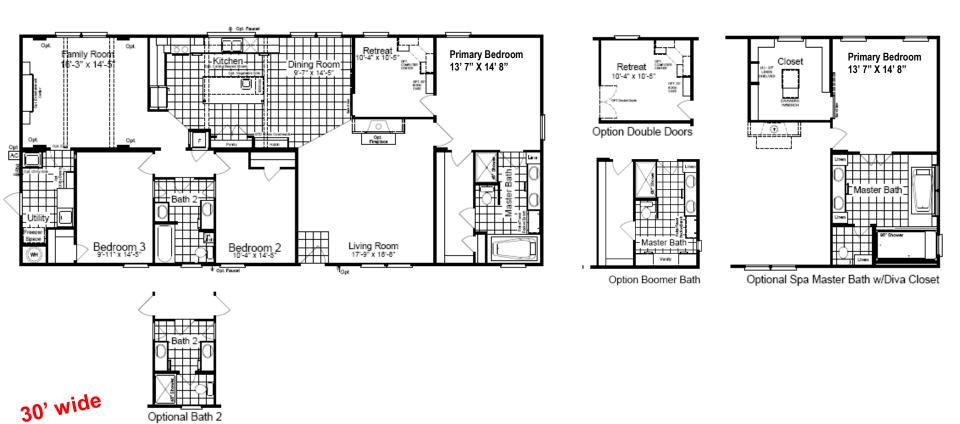

## The Pecan Valley 68

Model KH30683P

Palm" Harbor

Homes

Ft. Worth, Texas

KEYSTONE

By Palm Harbor Homes

SERIES

3 Bedroom, 2 Bath

2,040 sq. ft.

330 Ft. Worth, TX. 7-21

- 8 1/2' Flat Ceilings Throughout
- Dual Pane Windows
- 48" Master Shower
- Large Island in Kitchen

- Barn Door
- 6' Slip Tub in Master
- Picture Window in Kitchen
- Shelter-in Retreat Room