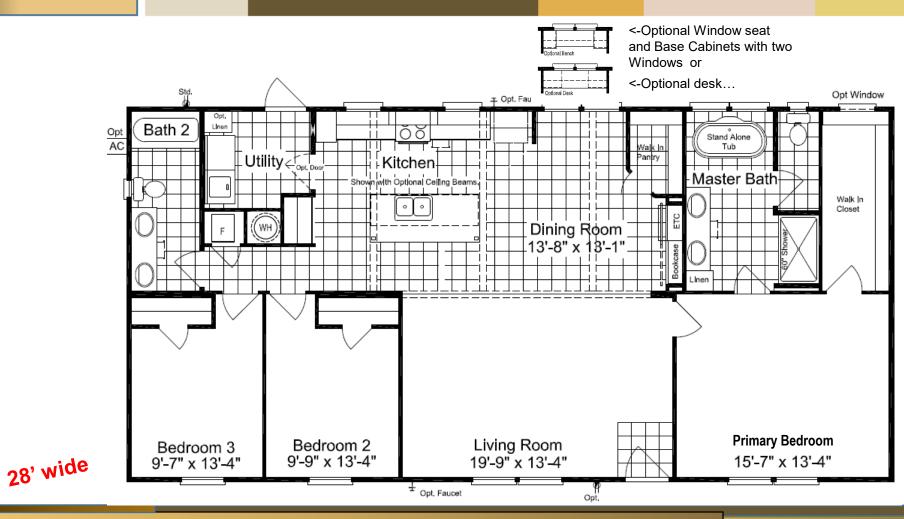

## The Kensington 56

Model KH28563K

3 Bedroom, 2 Bath

1,531 sq. ft.

**Dual Pane Windows** 

8 1/2' Flat Ceilings Throughout

- 60" Master Shower
- Large Island in Kitchen

- **Barn Door**
- Stand-Alone Tub in Master
- **Huge pantry** 
  - Freezer space available