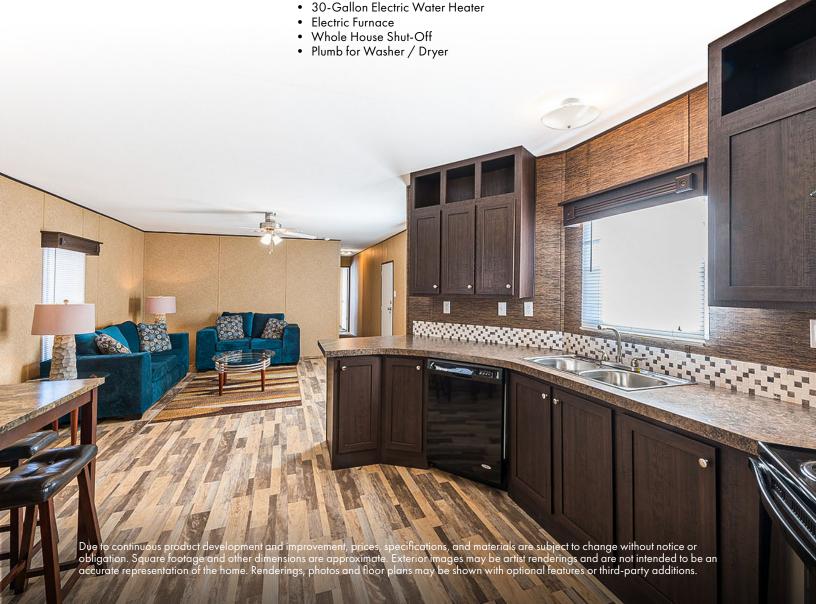

# CONSTRUCTION

- 8' Flat Ceiling
- 2x4 Exterior Walls
- R-11 Wall Insulation
- R-14 Roof Insulation
- R-11 Floor Insulation
- 2x6 Floor Joists
- OSB Floor Decking
- 12" I-Beam
- 10" Hitch
- 3/8" VOG

### **EXTERIOR**

- Vinyl Siding Over Foam Core
- 25-Year/3-Tab Shingles
- Shutters Front Door Side / End Wall
- 38x82 Residential Steel Door Front
- 34x76 6-Panel Outswing
- 61" Thermal Windows with Cordless Blinds
- Mulled Windows Living and Dining Room

### **INTERIOR**

- Carpet
- Congoleum<sup>®</sup> DiamondFlor™ Linoleum
- Square Edge Textured Ceilings
- Flat Interior Trim
- Wire Shelving in Closet
- 3/8" Vinyl Over Gypsum
- Accent Panel at TV Mantle
- (2) Accent Panel Per Plan
- Standard Countertops
- 2-Panel Arch Top Interior Doors
- 32" Overhead Cabinets with Cubbies
- MDF Shaker Cabinet Doors
- Lined Cabinets and Center Shelves
- 3/4" MDF Cabinet Stiles
- Hidden Cabinet Hinges
- Refrigerator Overhead Cubby

**HEATING & PLUMBING** 

TV Mantle with Columns

### **ELECTRICAL**

- 200 AMP Service
- · Can Lights
- Exterior Lights (Jelly Jar) at Each Door
- Receptacle and TV Jack at TV Mantle

### **KITCHEN**

- Euro Vent A Hood
- 6" Stainless Steel Sink
- Electric Range
- 18 Cu. Ft. Frost-Free Refrigerator
- Whirlpool® Dishwasher