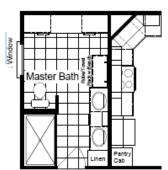

## **The Arlington 48**

Opt.: omit the tub and std. shower, install 8' shower

Opt.: Boomer Bath omit the tub, install vanity, 60" Shower

30' wide

Model KH30483A 3 Bedroom, 2 Bath 1,440 sq. ft.

330 Ft. Worth, TX. 7-21

- 8 ½' Ceilings Throughout
- Dual Pane Windows
- 60" Walk-in Shower
- Large Island in Kitchen
- Barn Door
- 6' Slip Tub in Master
- Picture Window in Kitchen
- All Walk-in Closets

Copyright © Palm Harbor Homes, Inc. Because Palm Harbor Homes has a continuous product updating and improvement process, prices, plans, dimensions, features, materials, specifications and availability are subject to change without notice or obligation. Please refer to working drawings for actual dimensions. Renderings and floor plans are artist's depictions only and may vary from the completed home. Square footage calculations and room dimensions are approximate subject to industry standards.