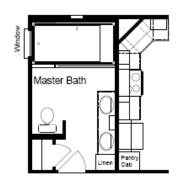

## **The Arlington 48**

Opt.: omit the tub and std. shower, install 8' shower

Opt.: Boomer Bath omit the tub, install vanity, 60" Shower

30' wide

Model KH30483A 3 Bedroom, 2 Bath 1,440 sq. ft.

330 Ft. Worth, TX. 7-21

- 8 ½' Ceilings Throughout
- Dual Pane Windows
- 60" Walk-in Shower
- Large Island in Kitchen
- Barn Door
- 6' Slip Tub in Master
- Picture Window in Kitchen
- All Walk-in Closets

Copyright © Palm Harbor Homes, Inc. Because Palm Harbor Homes has a continuous product updating and improvement process, prices, plans, dimensions, features, materials, specifications and availability are subject to change without notice or obligation. Please refer to working drawings for actual dimensions. Renderings and floor plans are artist's depictions only and may vary from the completed home. Square footage calculations and room dimensions are approximate subject to industry standards.