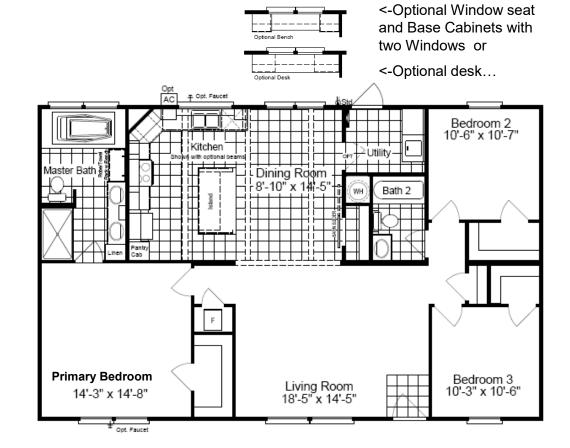

## **The Arlington 48**

Opt.: omit the tub and std. shower, install 8' shower

Opt.: Boomer Bath omit the tub, install vanity, 60" Shower

30' wide

Model KH30483A 3 Bedroom, 2 Bath 1,440 sq. ft.

330 Ft. Worth, TX. 7-21

- 8 ½' Ceilings Throughout
- Dual Pane Windows
- 60" Walk-in Shower
- Large Island in Kitchen
- Barn Door
- 6' Slip Tub in Master
- Picture Window in Kitchen
- All Walk-in Closets

Copyright © Palm Harbor Homes, Inc. Because Palm Harbor Homes has a continuous product updating and improvement process, prices, plans, dimensions, features, materials, specifications and availability are subject to change without notice or obligation. Please refer to working drawings for actual dimensions. Renderings and floor plans are artist's depictions only and may vary from the completed home. Square footage calculations and room dimensions are approximate subject to industry standards.