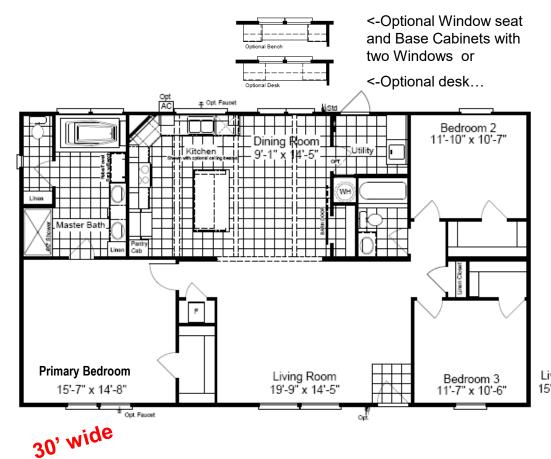

Model KH30523A

3 Bedroom, 2 Bath

1,560 sq. ft.

330 Ft. Worth, TX. 7-21

- 8 1/2' Ceilings Throughout
- Dual Pane Windows
- · 60" Walk-in Shower
- Large Island in Kitchen
- Barn Door
- 6' Slip Tub in Master
- Picture Window in Kitchen
- All Walk-in Closets