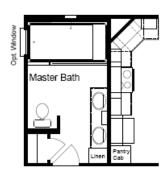

## **The Arlington 52**

Boomer Bath Omit the tub, install vanity, keep 60" Shower

Omit the tub and std. shower, install 8' shower, add linen closet

Living Room
15'-9" x 14'-5"

Opt. Foyer and
Opt. Locker in Hall