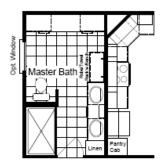

## **The Arlington 52**

Boomer Bath Omit the tub, install vanity, keep 60" Shower

Omit the tub and std. shower, install 8' shower, add linen closet

Living Room
15'-9" x 14'-5"

Opt. Foyer and
Opt. Locker in Hall