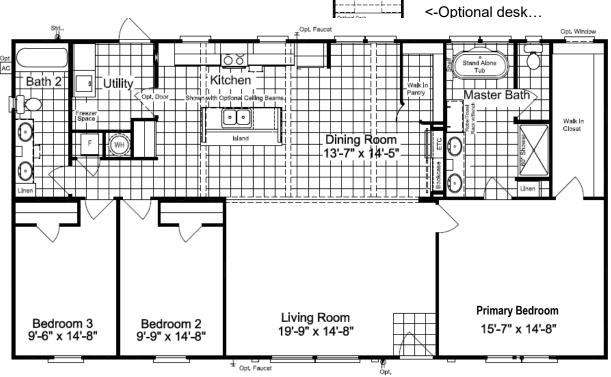

## The Kensington 56

<-Optional Window seat and Base Cabinets with two Windows or

30' wide

Model KH30563K 3 Bedroom, 2 Bath 1,680 sq. ft.

330 Ft. Worth, TX. 7-21

- 8 1/2' Flat Ceilings Throughout
- **Dual Pane Windows**
- 60" Master Shower
- Large Island in Kitchen

- **Barn Door**
- Stand-Alone Tub in Master
- **Huge pantry** 
  - Freezer space available

Copyright @ Palm Harbor Homes, Inc. Because Palm Harbor Homes has a continuous product updating and improvement process, prices, plans, dimensions, features, materials, specifications and availability are subject to change without notice or obligation. Please refer to working drawings for actual dimensions. Renderings and floor plans are artist's depictions only and may vary from the completed home. Square footage calculations and room dimensions are approximate subject to industry standards. Rev. 3-20