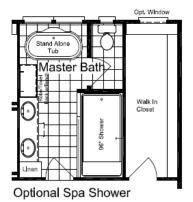

- **Barn Door**
- Stand-Alone Tub in Master
- **Huge pantry** 
  - Freezer space available

Copyright @ Palm Harbor Homes, Inc. Because Palm Harbor Homes has a continuous product updating and improvement process, prices, plans, dimensions, features, materials, specifications and availability are subject to change without notice or obligation. Please refer to working drawings for actual dimensions. Renderings and floor plans are artist's depictions only and may vary from the completed home. Square footage calculations and room dimensions are approximate subject to industry standards. Rev. 3-20