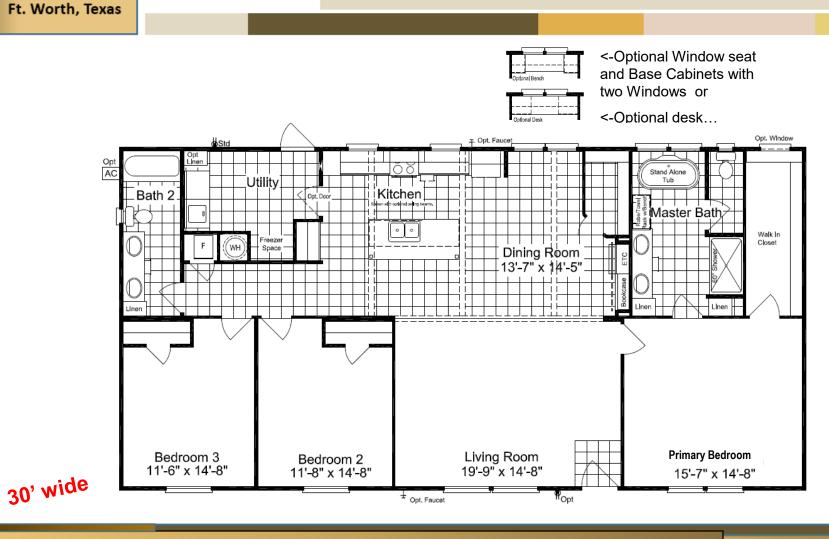

## **The Kensington 60**

## Model KH30603K 3 Bedroom, 2 Bath 1,800 sq. ft. 330 Ft. Worth, TX. 7-21

Palm<sup>®</sup>

arbor

omes

KEYSTONE

By Palm Harbor Homes

SERIES

- 8 1/2' Flat Ceilings Throughout
- Dual Pane Windows
- 60" Master Shower
- Large Island in Kitchen

- Barn Door
- Stand-Alone Tub in Master
- Huge pantry
- Freezer space available

Copyright <sup>®</sup> Palm Harbor Homes, Inc. Because Palm Harbor Homes has a continuous product updating and improvement process, prices, plans, dimensions, features, materials, specifications and availability are subject to change without notice or obligation. Please refer to working drawings for actual dimensions. Renderings and floor plans are artist's depictions only and may vary from the completed home. Square footage calculations and room dimensions are approximate subject to industry standards. Rev. 3-20