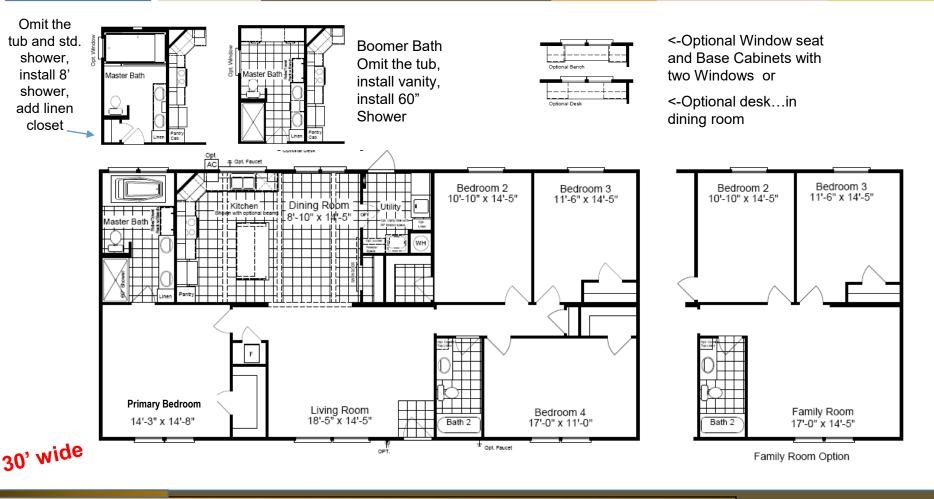

## **The Arlington 60**

## Model KH30604A

- 3 Bedroom, 2 Bath
- 1,800 sq. ft.
- 330 Ft. Worth, TX. 7-21

- 8 <sup>1</sup>/<sub>2</sub>' Ceilings Throughout
- Dual Pane Windows
- 60" Walk-in Shower
- Large Island in Kitchen
- Barn Door
- 6' Slip Tub in Master
- Picture Window in Kitchen
- Optional Family Room