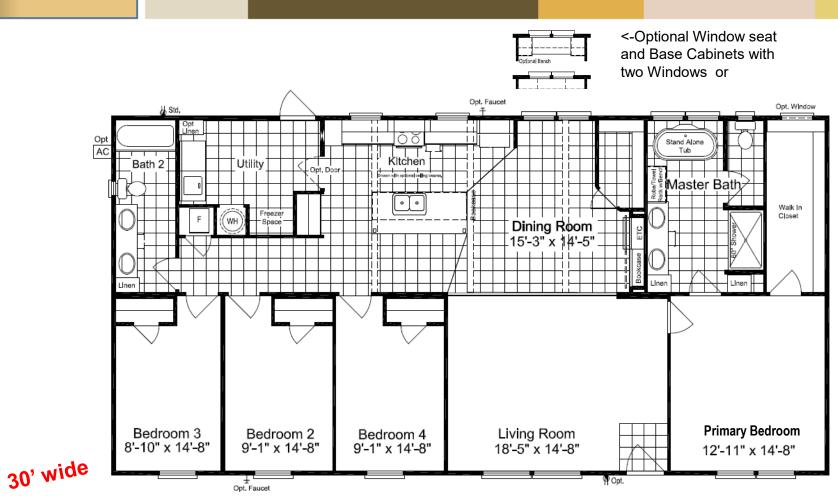

## The Kensington 60

Model KH30604K

1,800 sq. ft.

4 Bedroom, 2 Bath

60" Master Shower Large Island in Kitchen

**Dual Pane Windows** 

8 1/2' Flat Ceilings Throughout

- **Barn Door**
- Stand-Alone Tub in Master
- **Huge Walk-in pantry**
- Freezer space available