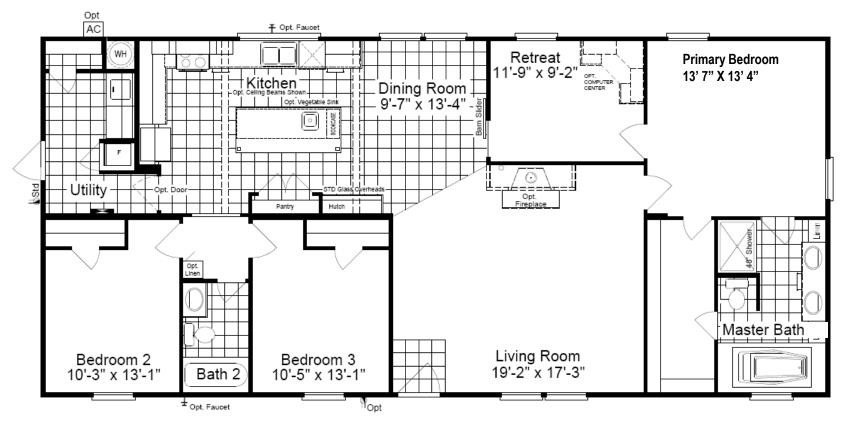

## The Pecan Valley 60

28' wide

Model KH28603P 3 Bedroom, 2 Bath 1,640 sq. ft.

330 Ft. Worth, TX. 7-21

- 8 1/2' Flat Ceilings Throughout
- Dual Pane Windows
- 48" Master Shower
- Large Island in Kitchen

- Barn Door
- 6' Slip Tub in Master
- Picture Window in Kitchen
- Shelter-in Retreat Room