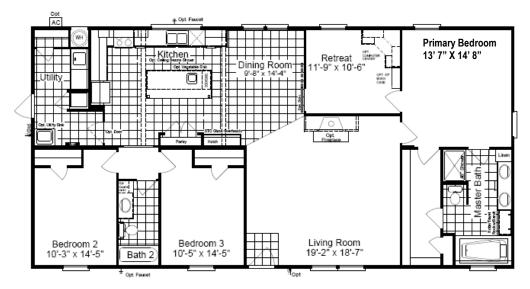

## The Pecan Valley 60

Option Wall Oven/Cooktop/Drink Refer

Optional Spa Master Bath w/Diva Closet

30' wide

Model KH30603P 3 Bedroom, 2 Bath 1,800 sq. ft.

330 Ft. Worth, TX. 7-21

- 8 1/2' Flat Ceilings Throughout
- **Dual Pane Windows**
- 48" Master Shower
- Large Island in Kitchen

- Barn Door
- 6' Slip Tub in Master
- **Picture Window in Kitchen**
- Shelter-in Retreat Room

Copyright @ Palm Harbor Homes, Inc. Because Palm Harbor Homes has a continuous product updating and improvement process, prices, plans, dimensions, features, materials, specifications and availability are subject to change without notice or obligation. Please refer to working drawings for actual dimensions. Renderings and floor plans are artist's depictions only and may vary from the completed home. Square footage calculations and room dimensions are approximate subject to industry standards. Rev. 3-20