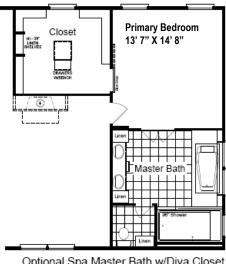

## The Pecan Valley 60

Option Wall Oven/Cooktop/Drink Refer

Optional Spa Master Bath w/Diva Closet

30' wide

Model KH30603P 3 Bedroom, 2 Bath 1,800 sq. ft.

330 Ft. Worth, TX. 7-21

- 8 1/2' Flat Ceilings Throughout
- **Dual Pane Windows**
- 48" Master Shower
- Large Island in Kitchen

- Barn Door
- 6' Slip Tub in Master
- **Picture Window in Kitchen**
- Shelter-in Retreat Room

Copyright @ Palm Harbor Homes, Inc. Because Palm Harbor Homes has a continuous product updating and improvement process, prices, plans, dimensions, features, materials, specifications and availability are subject to change without notice or obligation. Please refer to working drawings for actual dimensions. Renderings and floor plans are artist's depictions only and may vary from the completed home. Square footage calculations and room dimensions are approximate subject to industry standards. Rev. 3-20