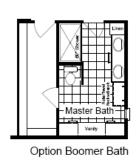

## The Pecan Valley 60

Option Wall Oven/Cooktop/Drink Refer

Optional Spa Master Bath w/Diva Closet

30' wide

Model KH30603P 3 Bedroom, 2 Bath 1,800 sq. ft.

330 Ft. Worth, TX. 7-21

- 8 1/2' Flat Ceilings Throughout
- **Dual Pane Windows**
- 48" Master Shower
- Large Island in Kitchen