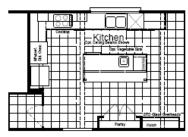

## The Pecan Valley 60

Option Wall Oven/Cooktop/Drink Refer

Optional Spa Master Bath w/Diva Closet

30' wide

Model KH30603P 3 Bedroom, 2 Bath 1,800 sq. ft.

330 Ft. Worth, TX. 7-21

- 8 1/2' Flat Ceilings Throughout
- **Dual Pane Windows**
- 48" Master Shower
- Large Island in Kitchen

- Barn Door
- 6' Slip Tub in Master
- **Picture Window in Kitchen**
- Shelter-in Retreat Room

Copyright @ Palm Harbor Homes, Inc. Because Palm Harbor Homes has a continuous product updating and improvement process, prices, plans, dimensions, features, materials, specifications and availability are subject to change without notice or obligation. Please refer to working drawings for actual dimensions. Renderings and floor plans are artist's depictions only and may vary from the completed home. Square footage calculations and room dimensions are approximate subject to industry standards. Rev. 3-20