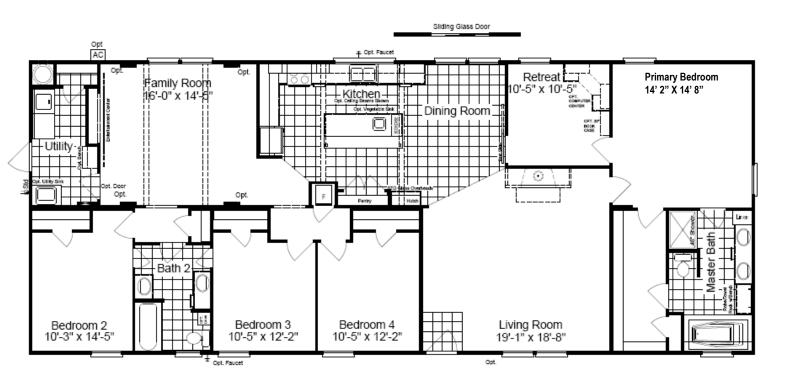

## The Pecan Valley 74

30' wide

Model KH30744P 4 Bedroom, 2 Bath 2,220 sq. ft.

330 Ft. Worth, TX. 7-21

- 8 1/2' Flat Ceilings Throughout
- Dual Pane Windows
- 48" Master Shower
- · Large Island in Kitchen

- Barn Door
- 6' Slip Tub in Master
- Picture Window in Kitchen
- Shelter-in Retreat Room

Copyright ® Palm Harbor Homes, Inc. Because Palm Harbor Homes has a continuous product updating and improvement process, prices, plans, dimensions, features, materials, specifications and availability are subject to change without notice or obligation. Please refer to working drawings for actual dimensions. Renderings and floor plans are artist's depictions only and may vary from the completed home. Square footage calculations and room dimensions are approximate subject to industry standards.