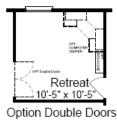

Large Island in Kitchen

- Optional Wet Sink
- 6' Slip Tub in Master
- Picture Window in Kitchen
- Shelter-in Retreat Room

Copyright ® Palm Harbor Homes, Inc. Because Palm Harbor Homes has a continuous product updating and improvement process, prices, plans, dimensions, features, materials, specifications and availability are subject to change without notice or obligation. Please refer to working drawings for actual dimensions. Renderings and floor plans are artist's depictions only and may vary from the completed home. Square footage calculations and room dimensions are approximate subject to industry standards.