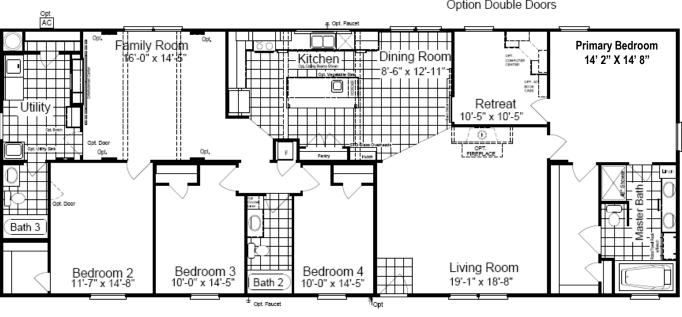

## The Pecan Valley 76

Optional Spa Master Bath with Diva Closet, 8' Shower, 6' tub

## 30' wide

Model KH30764P

4 Bedroom, 3 Bath

2,280 sq. ft.

330 Ft. Worth, TX. 7-21

8 1/2' Flat Ceilings Throughout

**Dual Pane Windows** 

48" Master Shower

Large Island in Kitchen

- Optional Wet Sink
- 6' Slip Tub in Master
- Picture Window in Kitchen
- Shelter-in Retreat Room

Copyright ® Palm Harbor Homes, Inc. Because Palm Harbor Homes has a continuous product updating and improvement process, prices, plans, dimensions, features, materials, specifications and availability are subject to change without notice or obligation. Please refer to working drawings for actual dimensions. Renderings and floor plans are artist's depictions only and may vary from the completed home. Square footage calculations and room dimensions are approximate subject to industry standards.