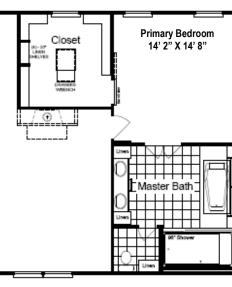

## The Pecan Valley 76

Optional Spa Master Bath with Diva Closet, 8' Shower, 6' tub