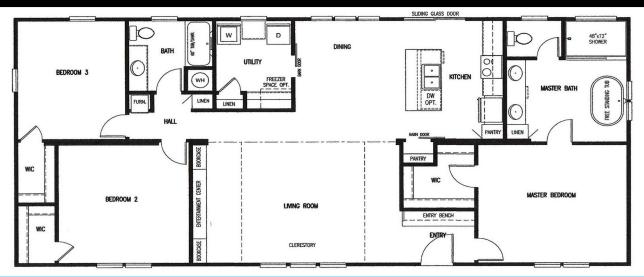

## THE "STEPHENS"

28' x 60' - 3 Bedroom / 2 Bathroom

## www.newvisionmfg.com



## STANDARD FEATURES

Metal Roof (R-Panel)
2X4 Interior & Exterior Walls
Solid Wood Cabinet Doors/Drawers
Smart Board Siding
22-11-28 Insulation
Ceramic Lavatories
42" Overhead Cabinets
Wired/Braced for Ceiling Fans
USB Plugs (Kitchen, M. Bed, Utility)

Thermal Pane Windows
8' Flat Textured Ceilings
Elongated Toilets
Heavy Duty I-Beam Frame
Recessed LED Lighting
Fiberglass Tubs/Showers
Insulated Duct Work
Entertainment Center w/Jack
Ext. GFI Plugs (Front & Back)

Stainless Steel Appliances (Side by Side, Smooth Top Range, Dishwasher, Microwave Vent-a-Hood)

Stainless Steel Appliances
72" Acrylic/Duma Shower
Lino Throughout
Window Awnings
Overhead Ducts
AC Disconnect
Clerestory